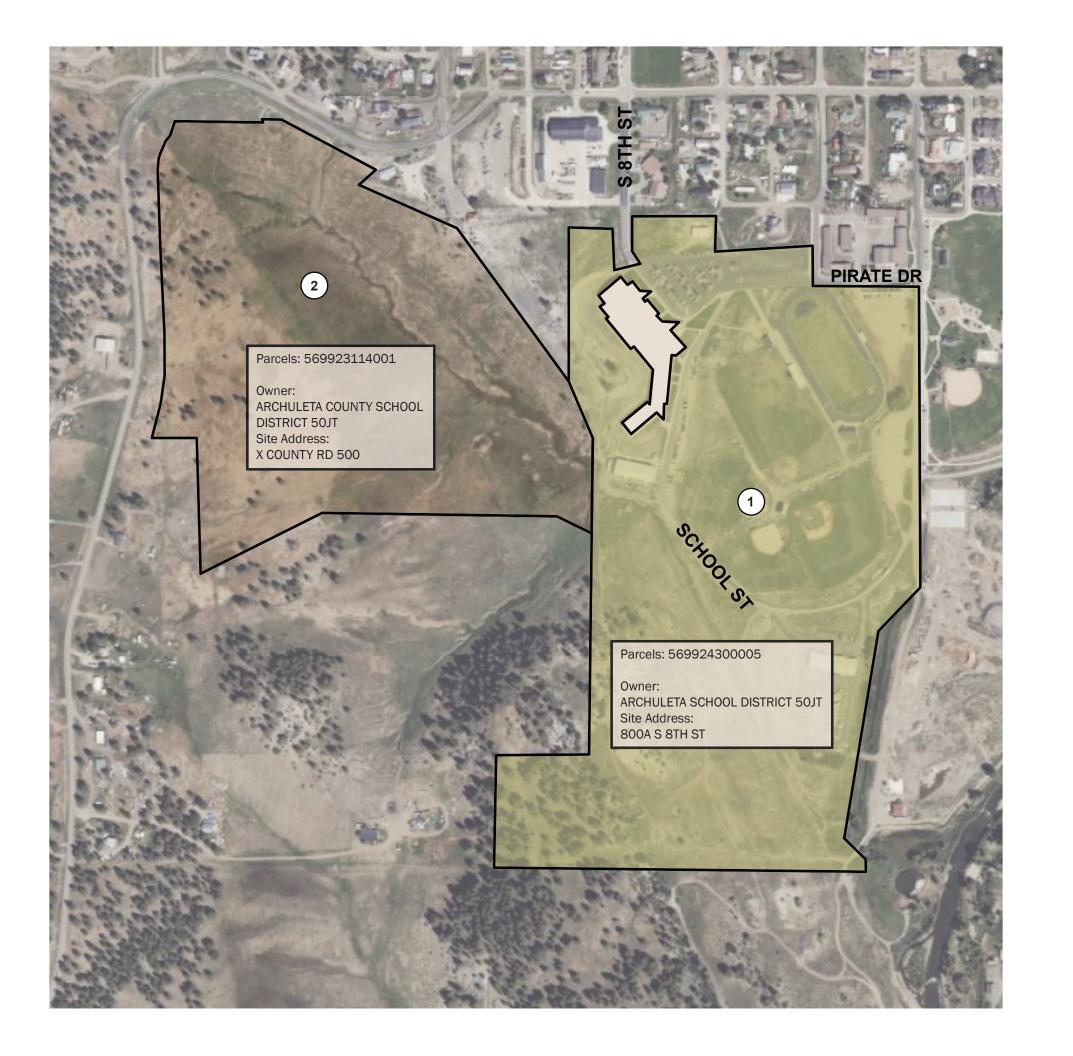

# SITE INFORMATION

ADDRESS:

PAGOSA SPRINGS HIGH SCHOOL SITE **ADJACENT PROPERTY** 

TOTAL SITE AREA:

### **KEY PLAN LEGEND**

- 2. ADJACENT PROPERTY

800 SOUTH 8th STREET PAGOSA SPRINGS, CO 81147

> 76.87 ACRES 52 ACRES

128.87 ACRES

1. PAGOSA SPRINGS HIGH SCHOOL SITE

TOTAL SITE AREA: