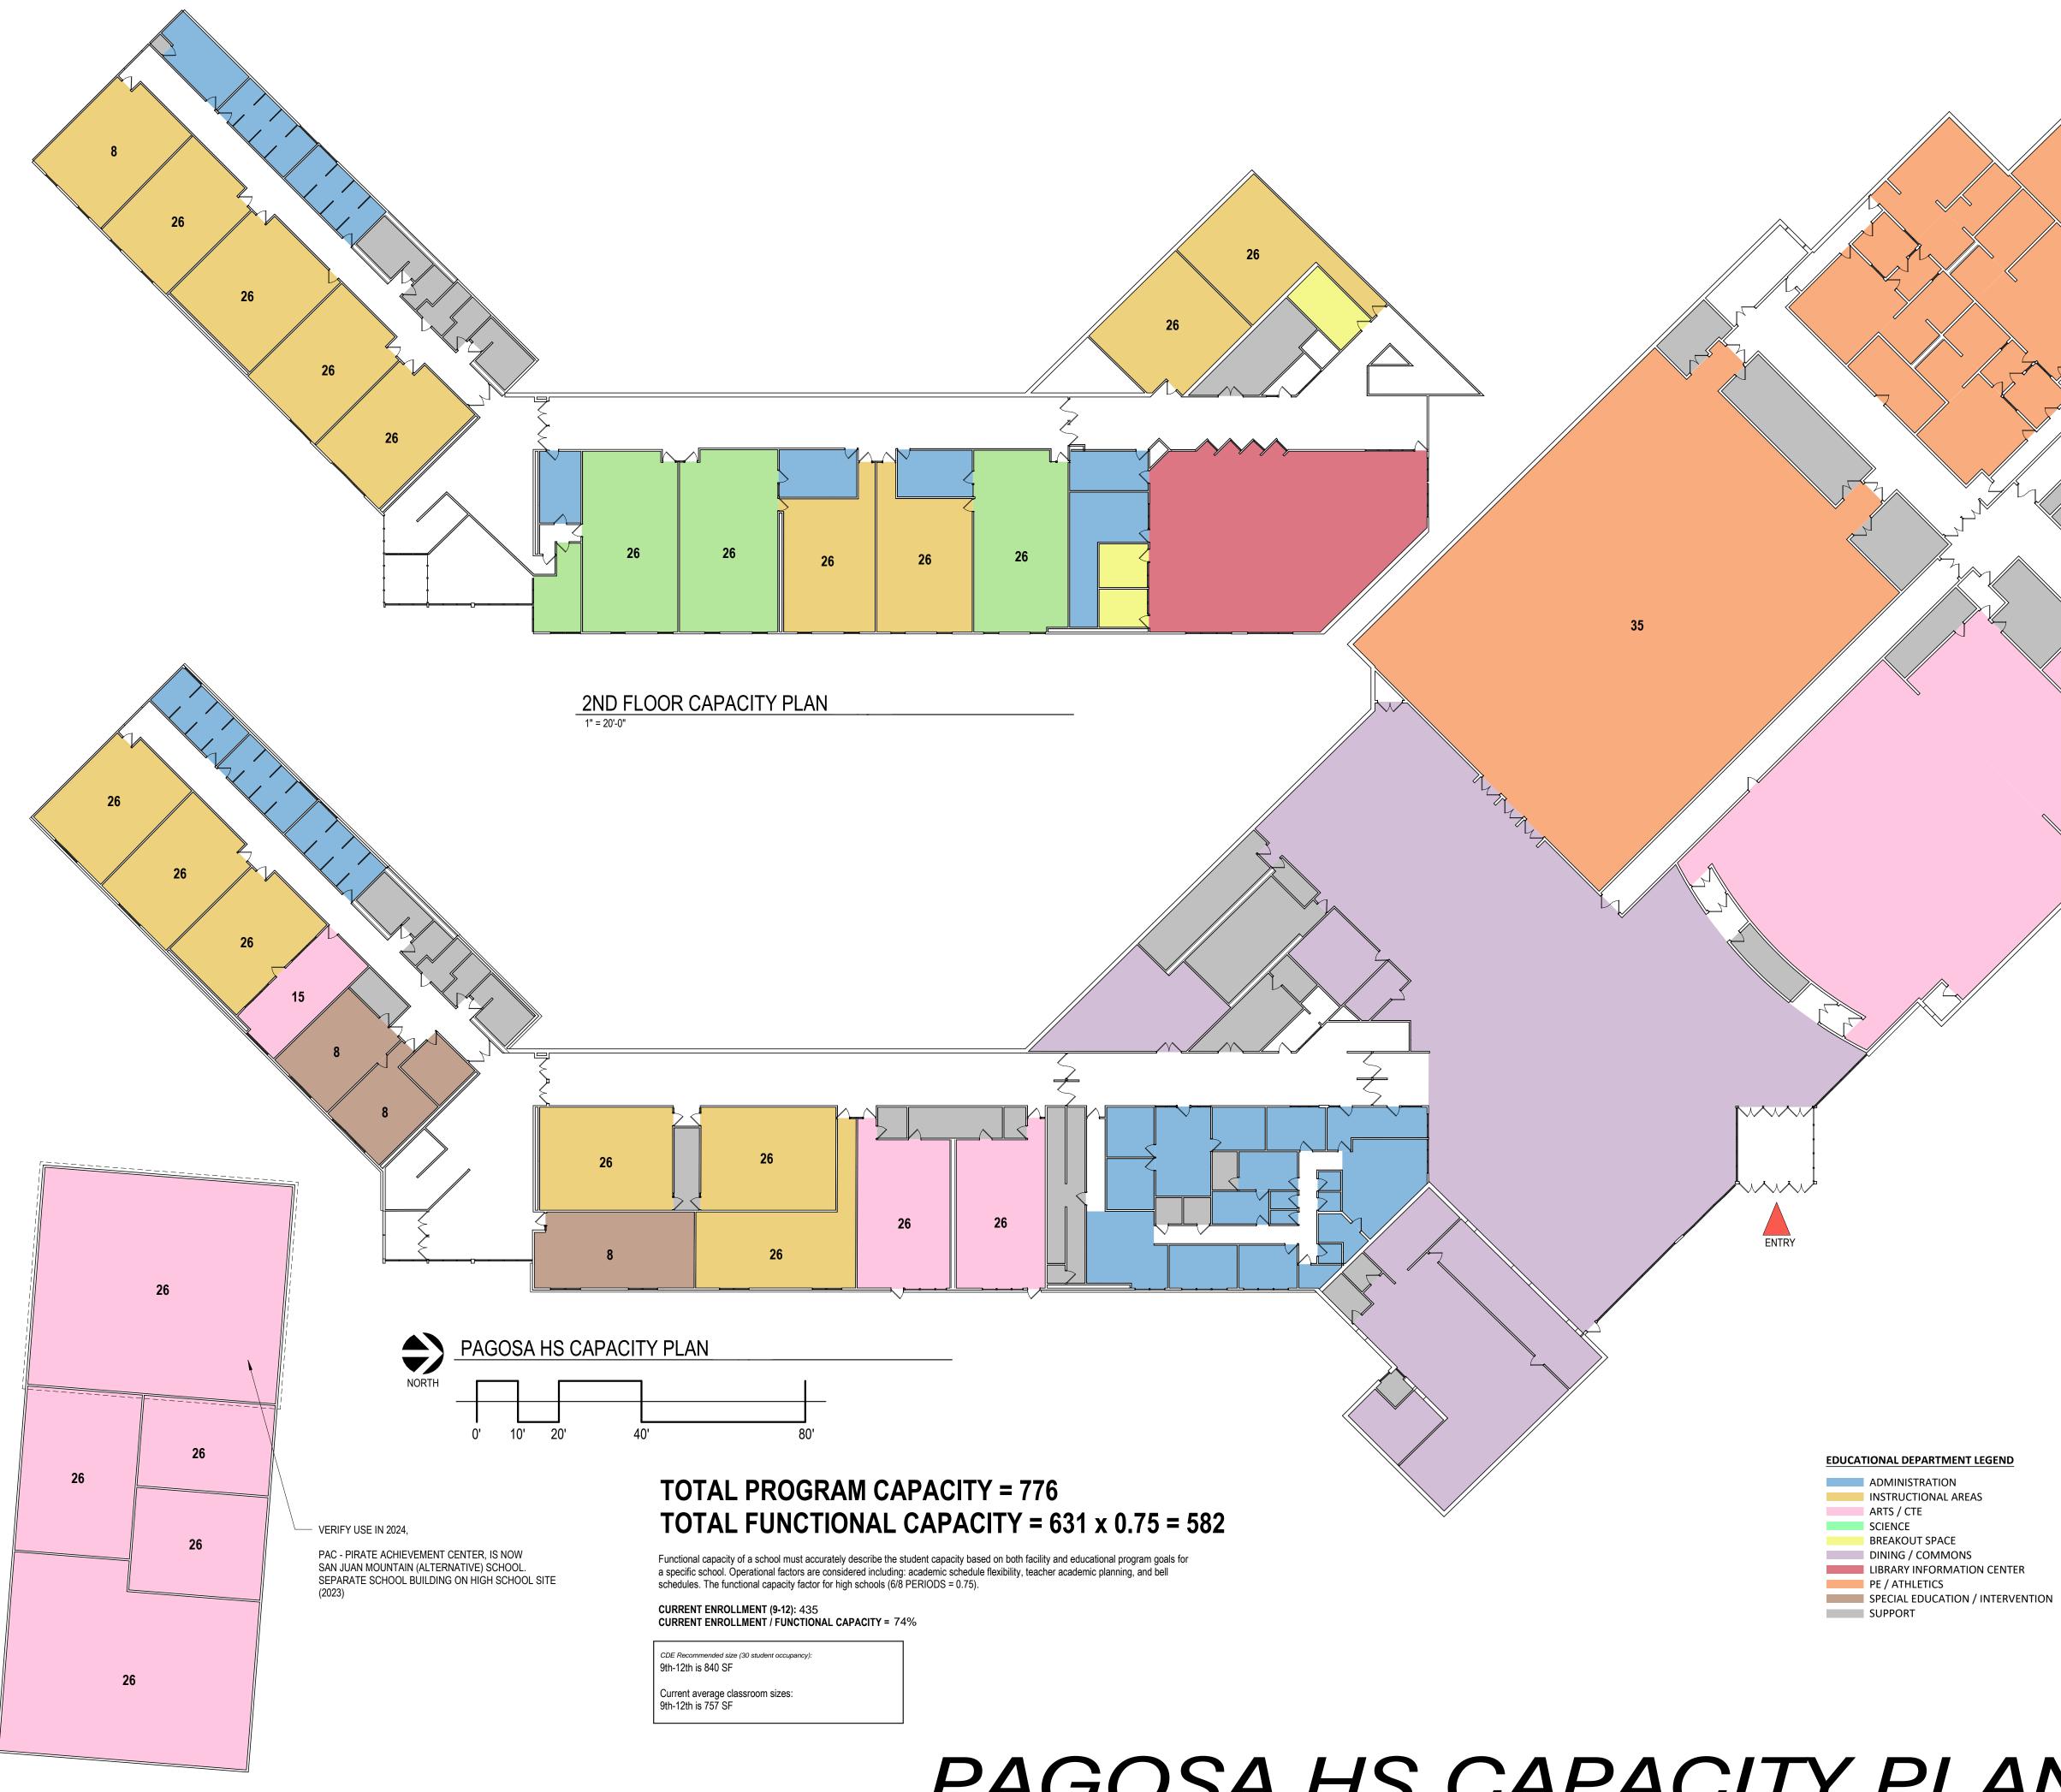

# PAGOSA HS CAPACITY PLAN

PAGOSA SPRINGS HIGH SCHOOL

| 70           |  |
|--------------|--|
|              |  |
| GYM<br>ENTRY |  |

| CLASSROOM CAPACITY                      |         |          |                     |                 |                 |                                    |  |  |
|-----------------------------------------|---------|----------|---------------------|-----------------|-----------------|------------------------------------|--|--|
| CLASSROOM                               | ROOM NO | AREA     | PROGRAM<br>CAPACITY | CDE<br>SF/PUPIL | CDE<br>CAPACITY | SUBTOTAL<br>FUNCTIONAL<br>CAPACITY |  |  |
| Art/Music                               |         |          |                     |                 |                 |                                    |  |  |
| ART                                     | 68      | 840 SF   | 26                  | 45              | 19              | 26                                 |  |  |
| BAND AND CHOIR                          | 328     | 2134 SF  | 70                  | 35              | 61              | 70                                 |  |  |
| CLASSROOM                               | 420     | 708 SF   | 26                  | 28              | 25              | 0                                  |  |  |
| DRAFTING                                | 418     | 1124 SF  | 26                  | 28              | 40              | 0                                  |  |  |
| FIRE                                    | 419     | 804 SF   | 26                  | 28              | 29              | 0                                  |  |  |
| PAC                                     | 421     | 3209 SF  | 26                  | 28              | 115             | 0                                  |  |  |
| PHTV                                    | 49      | 441 SF   | 15                  | 28              | 16              |                                    |  |  |
| POTTERY                                 | 69      | 806 SF   | 26                  | 45              | 18              | 26                                 |  |  |
| SHOP                                    | 417     | 2693 SF  | 26                  | 60              | 45              | 0                                  |  |  |
| Art/Music: 9<br>Instructional Areas     |         | 12759 SF | 267                 |                 | 367             | 122                                |  |  |
| BUSINESS                                | 67      | 824 SF   | 26                  | 28              | 29              | 26                                 |  |  |
| COMPUTER SCIENCE                        | 382     | 840 SF   | 26                  | 32              | 26              | 26                                 |  |  |
| ENGLISH                                 | 47      | 700 SF   | 26                  | 28              | 25              | 26                                 |  |  |
| ENGLISH                                 | 398     | 762 SF   | 26                  | 28              | 27              | 26                                 |  |  |
| ENGLISH                                 | 415     | 742 SF   | 26                  | 28              | 27              | 26                                 |  |  |
| ENGLISH                                 | 416     | 784 SF   | 26                  | 28              | 28              | 26                                 |  |  |
| FLEX                                    | 65      | 812 SF   | 26                  | 28              | 29              | 26                                 |  |  |
| FLEX                                    | 377     | 717 SF   | 8                   | 28              | 26              | 8                                  |  |  |
| FOREIGN LANGUAGE                        | 400     | 797 SF   | 26                  | 28              | 28              | 26                                 |  |  |
| MATH                                    | 43      | 717 SF   | 26                  | 28              | 26              | 26                                 |  |  |
| MATH                                    | 45      | 703 SF   | 26                  | 28              | 25              | 26                                 |  |  |
| MATH                                    | 64      | 826 SF   | 26                  | 28              | 29              | 26                                 |  |  |
| SOCIAL STUDIES                          | 380     | 704 SF   | 26                  | 28              | 25              | 26                                 |  |  |
| SOCIAL STUDIES                          | 389     | 700 SF   | 26                  | 28              | 25              | 26                                 |  |  |
| SOCIAL STUDIES                          | 390     | 728 SF   | 26                  | 28              | 26              | 26                                 |  |  |
| Instructional Areas: 15<br>PE/Athletics |         | 11358 SF | 372                 |                 | 402             | 372                                |  |  |
| P.E.                                    | 321     | 9059 SF  | 35                  | 300             | 30              | 35                                 |  |  |
| PE/Athletics: 1<br>Science              |         | 9059 SF  | 35                  |                 | 30              | 35                                 |  |  |
| SCIENCE LAB                             | 396     | 1011 SF  | 26                  | 44              | 23              | 26                                 |  |  |
| SCIENCE LAB                             | 397     | 1049 SF  | 26                  | 44              | 24              | 26                                 |  |  |
| SCIENCE LAB                             | 402     | 998 SF   | 26                  | 44              | 23              | 26                                 |  |  |
| Science: 3                              |         | 3058 SF  | 78                  |                 | 70              | 78                                 |  |  |
| Special Education                       |         |          |                     |                 |                 |                                    |  |  |
| SPEC. ED.                               | 50      | 452 SF   | 8                   | 37              | 12              | 8                                  |  |  |
| SPEC. ED.                               | 53      | 377 SF   | 8                   | 37              | 10              | 8                                  |  |  |
| SPEC. ED.                               | 63      | 709 SF   | 8                   | 28              | 25              | 8                                  |  |  |
| Special Education: 3                    |         | 1537 SF  | 24                  |                 | 48              | 24                                 |  |  |
|                                         |         | 37771 SF | 776                 |                 | 916             | 631                                |  |  |