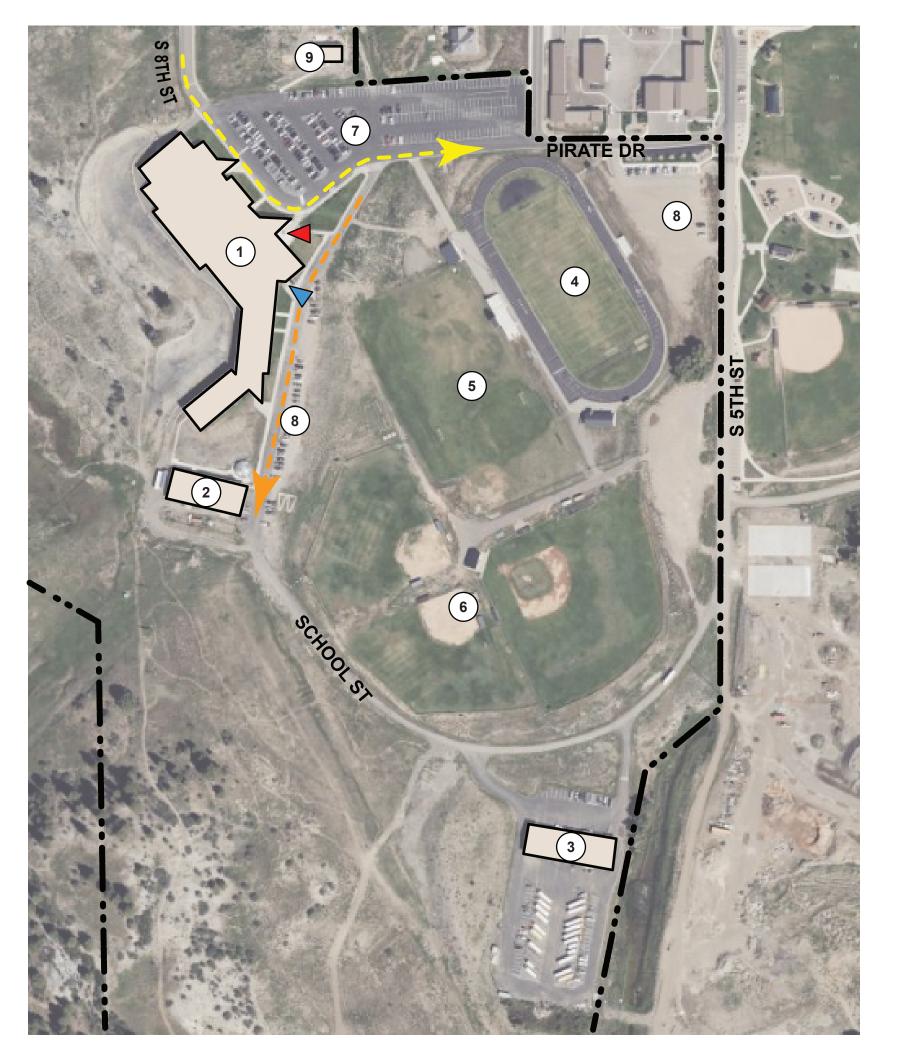

### SITE INFORMATION

ADDRESS: 800 SOUTH 8TH STREET PAGOSA SPRINGS, CO 81147

MAIN BUILDING AREA: 120,000 SF DETACHED BUILDING AREA: 10,000 SF TOTAL ATHLETIC FIELD AREA: 520,848 SF PARKING LOT: 109,159 SF UNPAVED PARKING AREA: 54,727 SF LANDSCAPE: 19,077 SF

### KEY PLAN LEGEND

- 1. PAGOSA SPRINGS HIGH SCHOOL
- 2. CTE BUILDING
- 3. DISTRICT TRANSPORTATION FACILITY
- 4. FOOTBALL FIELD
- 5. SOCCER FIELD
- 6. BASEBALL FIELD
- 7. PARKING LOT
- 8. UNPAVED PARKING AREA
- 9. SAN JUAN MOUNTAIN (ALTERNATIVE) SCHOOL

## SITE PLAN LEGEND SITE BOUNDARY PERMANENT BUILDING **BUS PICK-UP & DROP-OFF** PARENT PICK UP & DROP-OFF MAIN ENTRY $\checkmark$ DISTRICT SERVICE DRIVE /ENTRY $\triangleleft$ 200' 0

76.87 ACRES

400'